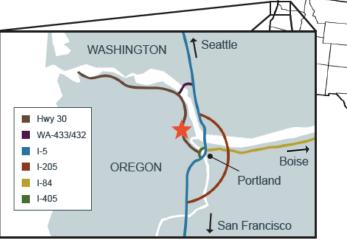

## 62420 U.S. HWY. 30 COLUMBIA CITY, OR 35 ACRES

## SPECIFICATIONS

- 35 subdividable acres located between U.S. Hwy. 30 and the Columbia River
- 32 miles to Portland, OR
- Zoned: Light Industrial
- Dock access to the Columbia River
- Utilities: power, natural gas, water, sewer, and telecom
- Buildings (priced separately from land): 2,000 sq. ft. office space; 1,000 sq. ft. shop, 620 sq. ft. garage
- Rail served by Portland & Western Railroad connecting with BNSF
- Current tenants include Clearwater Paper and Forest Energy Oregon
- South Columbia County Enterprise Zone
- Bond financing may be available