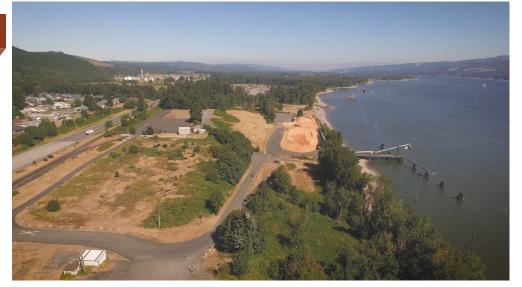

## 62420 U.S. HWY. 30 COLUMBIA CITY, OR 35 ACRES

## SPECIFICATIONS

- 35 subdividable acres located between U.S. Hwy. 30 and the Columbia River
- 32 miles to Portland, OR
- Zoned: Light Industrial
- Dock access to the Columbia River
- Utilities: power, natural gas, water, sewer, and telecom
- Buildings (priced separately from land): 2,000 sq. ft. office space; 1,000 sq. ft. shop, 620 sq. ft. garage
- Rail served by Portland & Western Railroad connecting with BNSF
- Current tenants include Clearwater Paper and Forest Energy Oregon
- South Columbia County Enterprise Zone
- Bond financing may be available