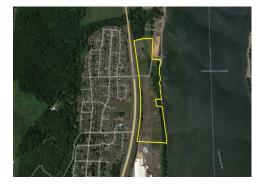

## 62420 U.S. HWY. 30 COLUMBIA CITY, OR 35 ACRES

## SPECIFICATIONS

- 35 subdividable acres located between U.S. Hwy. 30 and the Columbia River
- 32 miles to Portland, OR
- Zoned: Light Industrial
- Dock access to the Columbia River
- Utilities: power, natural gas, water, sewer, and telecom
- Buildings (priced separately from land): 2,000 sq. ft. office space; 1,000 sq. ft. shop, 620 sq. ft. garage
- Rail served by Portland & Western Railroad connecting with BNSF
- Current tenants include Clearwater Paper and Forest Energy Oregon
- South Columbia County Enterprise Zone
- Bond financing may be available