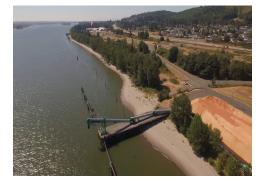

## 62420 U.S. HWY. 30 COLUMBIA CITY, OR 35 ACRES

## SPECIFICATIONS

- 35 subdividable acres located between U.S. Hwy. 30 and the Columbia River
- 32 miles to Portland, OR
- Zoned: Light Industrial
- Dock access to the Columbia River
- Utilities: power, natural gas, water, sewer, and telecom
- Buildings (priced separately from land): 2,000 sq. ft. office space; 1,000 sq. ft. shop, 620 sq. ft. garage
- Rail served by Portland & Western Railroad connecting with BNSF
- Current tenants include Clearwater Paper and Forest Energy Oregon
- South Columbia County Enterprise Zone
- Bond financing may be available